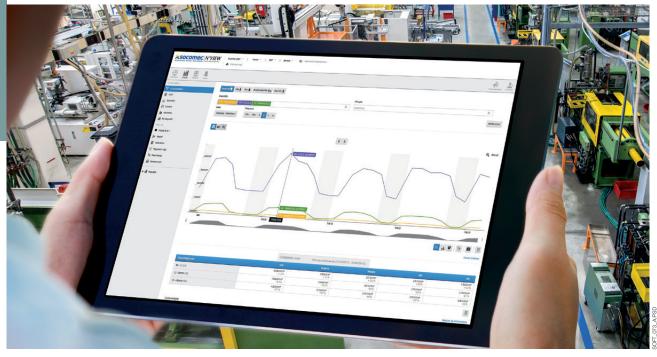

## **Benefits**

- > Supporting the installation
  - Dashboards
  - Analysis
  - Alerts
  - Personalised automated reports
- > Saves time during installation
- Quickly get to grips with software features