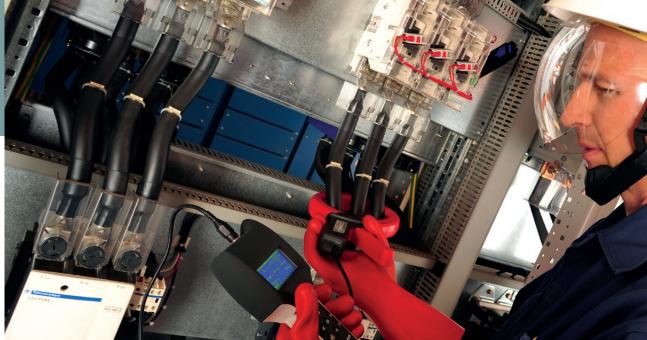

## Single services fault location unearthed IT systems

Our experts go on site and help you to check the functioning of the Insulation Monitoring Device (IMD), to measure the insulation of your installation and to detect and localize faults up to the end feeders/lines.

## Key points

- Using the latest generation of portable insulation fault location tools with the Ohm Scanner technology
- Insulation mapping of the installation

## Benefits

- Reduces fault localization time
- Analysis of failures and fault origins
- Ensures optimal continuity of service
- Gives you a clear picture of the level of insulation from the mains supply to the end feeders